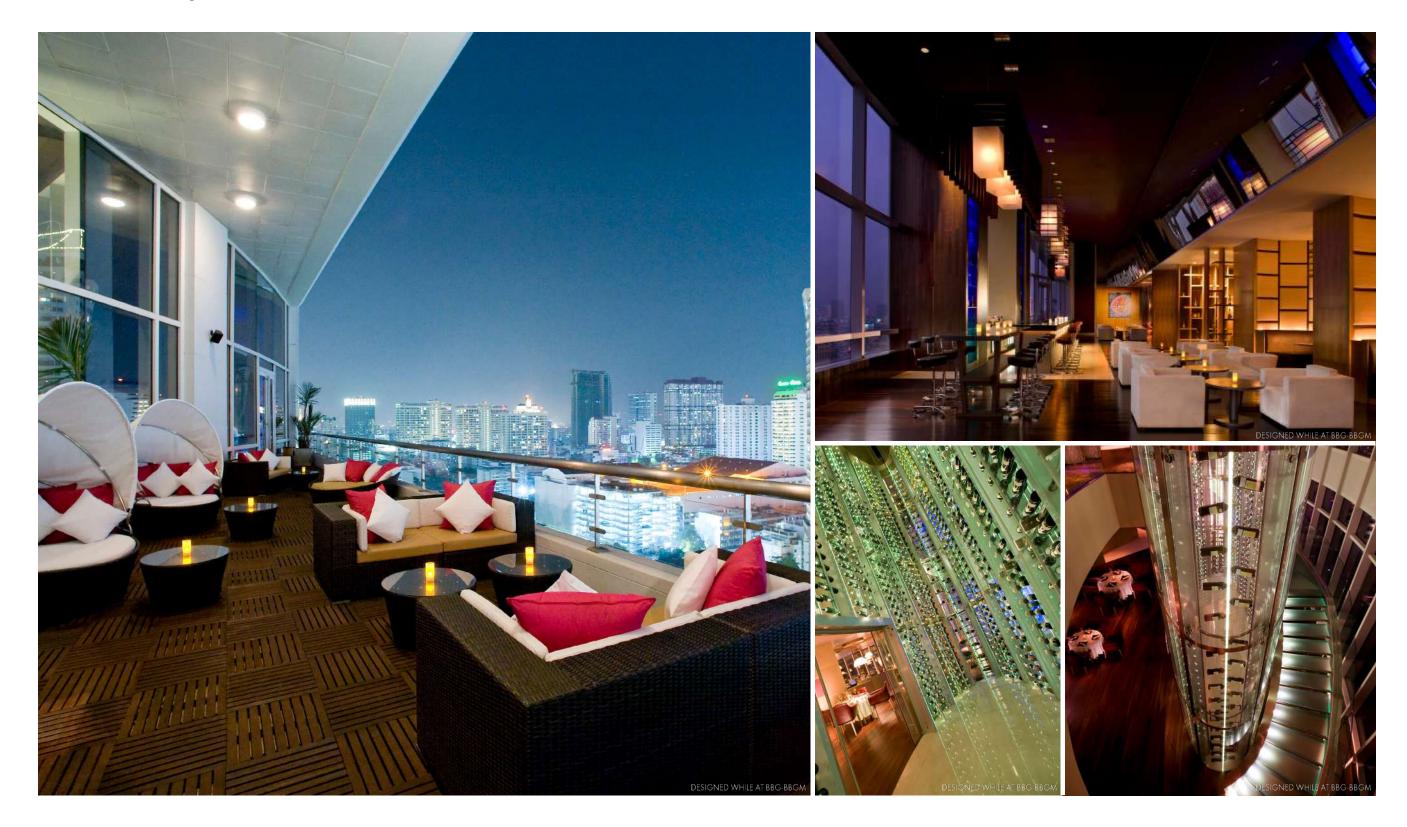

Rarities

Red Sky Centara Grand

Location: Bangkok, Thailand Size: 6000 SF, 232 Seats Services: Architecture, Interior Design

Centara Grand

CENTARA GRAND RETURN TO INDEX

Groundwork Kitchen

Location: Baltimore, MD Size: 14000 Square Feet Services: Interior Design