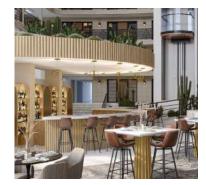

Rarities

Red Sky Centara Grand

Location: Bangkok, Thailand Size: 6000 SF, 232 Seats Services: Architecture, Interior Design

Centara Grand

CENTARA GRAND RETURN TO INDEX

Groundwork Kitchen

Location: Baltimore, MD Size: 14000 Square Feet Services: Interior Design

STUDIO

PARTNERSHIP

Server 1

Groundwork Kitchen

GROUNDWORK KITCHEN RETURN TO INDEX

Groundwork Kitchen

GROUNDWORK KITCHEN <u>RETURN TO INDEX</u>

Groundwork Kitchen

GROUNDWORK KITCHEN RETURN TO INDEX

The Naturalist

Location: Houston, TX at the InterContinental Houston Services: Interior Design, New Build

The Naturalist

Porch Kitchen and Bar