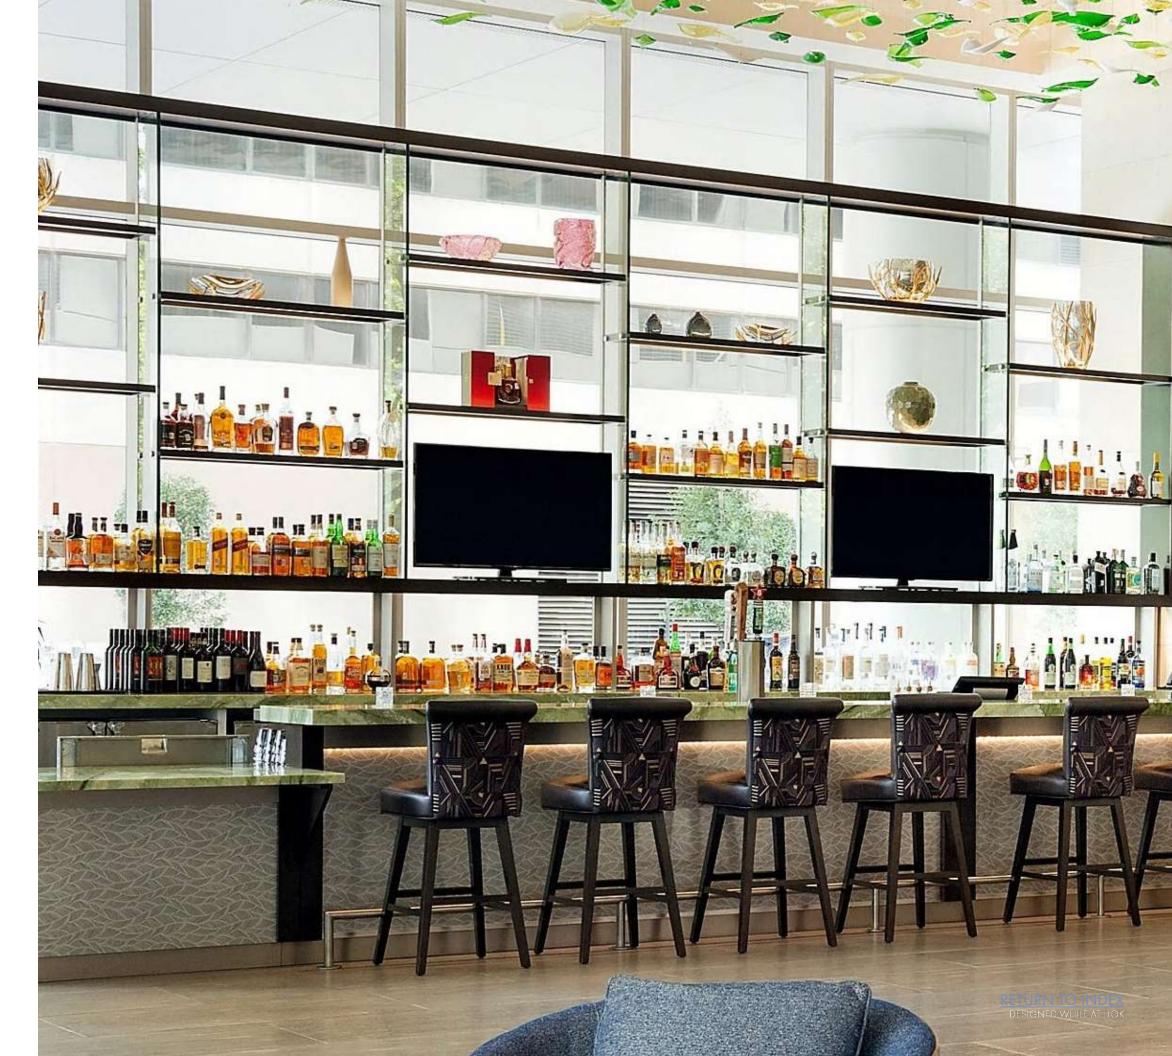

Rarities

Red Sky Centara Grand

Location: Bangkok, Thailand Size: 6000 SF, 232 Seats Services: Architecture, Interior Design

Centara Grand

CENTARA GRAND RETURN TO INDEX

Groundwork Kitchen

Location: Baltimore, MD Size: 14000 Square Feet Services: Interior Design

STUDIO

PARTNERSHIP

Server 1

Groundwork Kitchen

GROUNDWORK KITCHEN RETURN TO INDEX

Groundwork Kitchen

GROUNDWORK KITCHEN <u>RETURN TO INDEX</u>

Groundwork Kitchen