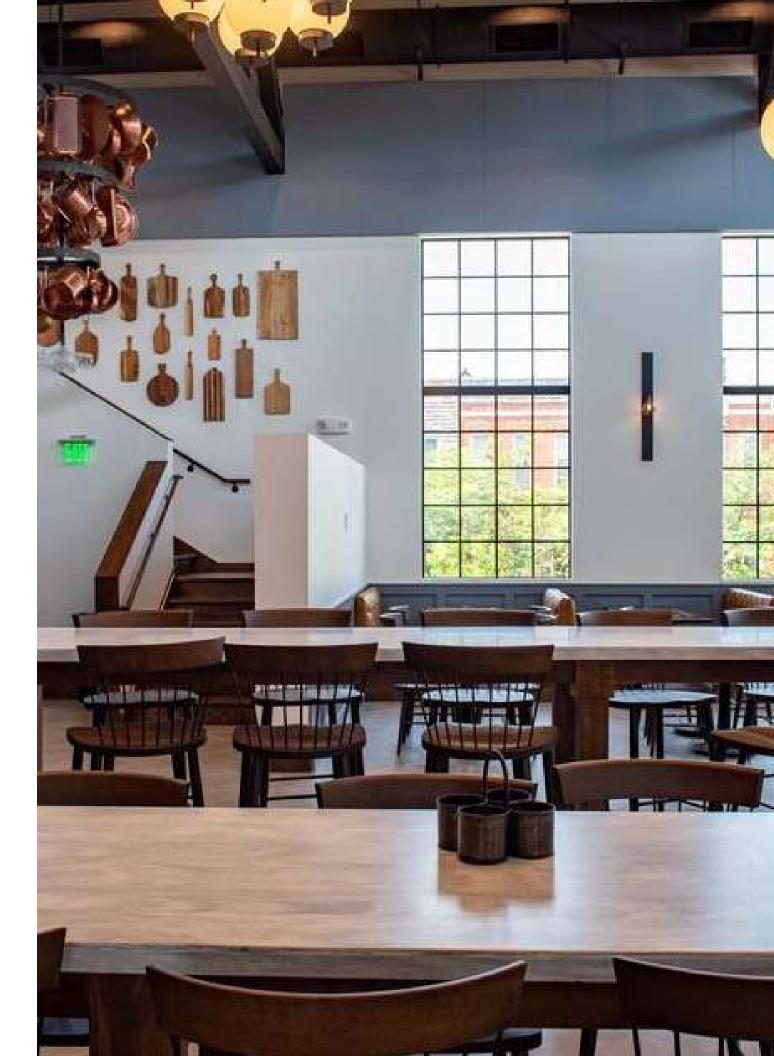

Rarities

Red Sky Centara Grand

Location: Bangkok, Thailand Size: 6000 SF, 232 Seats Services: Architecture, Interior Design

Centara Grand

CENTARA GRAND RETURN TO INDEX

Groundwork Kitchen

Location: Baltimore, MD Size: 14000 Square Feet Services: Interior Design

STUDIO

PARTNERSHIP

Server 1

Groundwork Kitchen

GROUNDWORK KITCHEN RETURN TO INDEX

Groundwork Kitchen

GROUNDWORK KITCHEN <u>RETURN TO INDEX</u>

Groundwork Kitchen