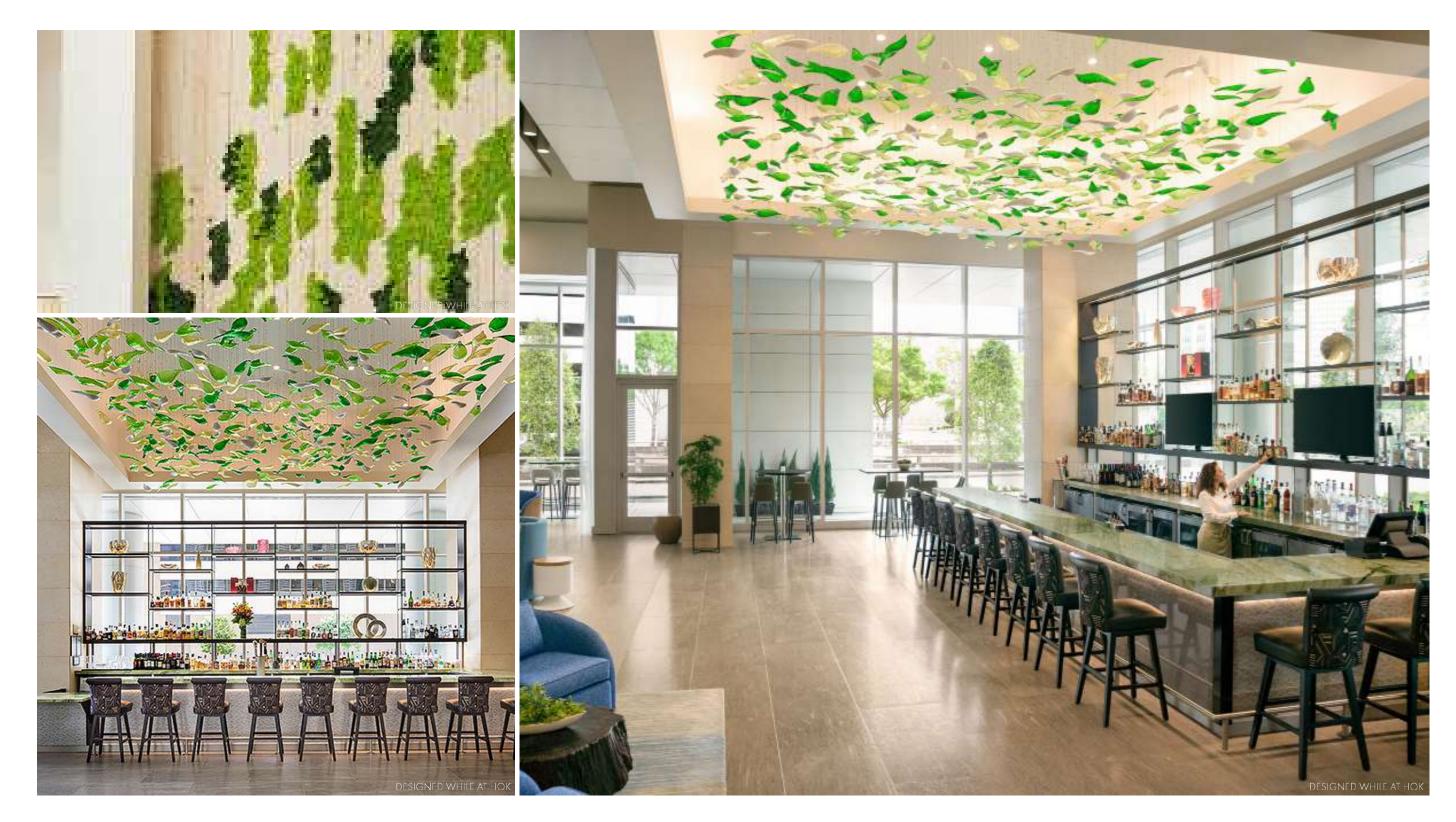

Rarities

Red Sky Centara Grand

Location: Bangkok, Thailand Size: 6000 SF, 232 Seats Services: Architecture, Interior Design

Centara Grand

CENTARA GRAND RETURN TO INDEX

Groundwork Kitchen

Location: Baltimore, MD Size: 14000 Square Feet Services: Interior Design

STUDIO

PARTNERSHIP

Server 1

Groundwork Kitchen

GROUNDWORK KITCHEN RETURN TO INDEX

Groundwork Kitchen

GROUNDWORK KITCHEN <u>RETURN TO INDEX</u>

Groundwork Kitchen