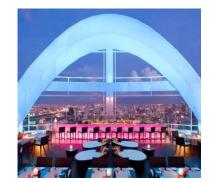

Rarities

Red Sky Centara Grand

Location: Bangkok, Thailand Size: 6000 SF, 232 Seats Services: Architecture, Interior Design

Centara Grand

CENTARA GRAND RETURN TO INDEX

Groundwork Kitchen

Location: Baltimore, MD Size: 14000 Square Feet Services: Interior Design