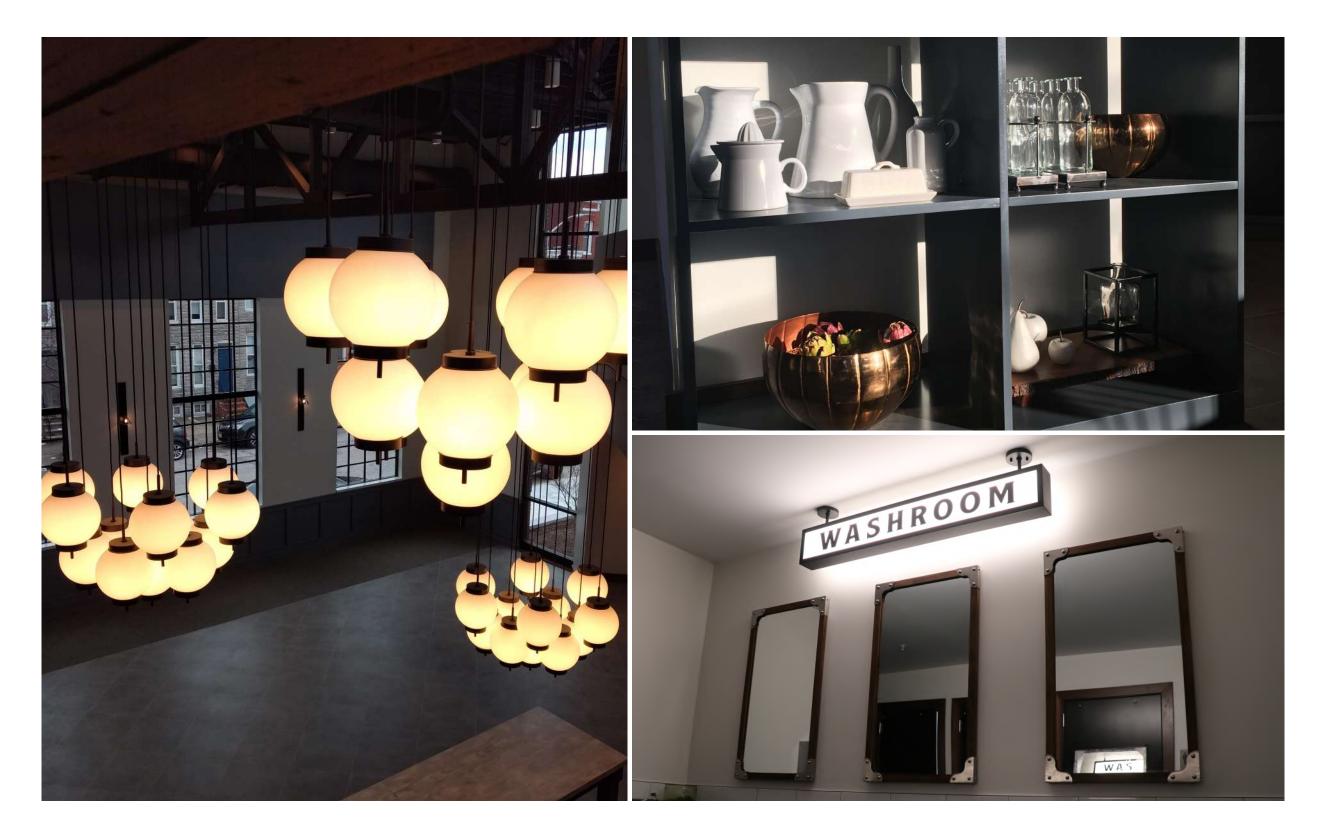

Rarities

Red Sky Centara Grand

Location: Bangkok, Thailand Size: 6000 SF, 232 Seats Services: Architecture, Interior Design

Centara Grand

CENTARA GRAND RETURN TO INDEX

Groundwork Kitchen

Location: Baltimore, MD Size: 14000 Square Feet Services: Interior Design

STUDIO

PARTNERSHIP

Server 1

Groundwork Kitchen

GROUNDWORK KITCHEN RETURN TO INDEX

Groundwork Kitchen

GROUNDWORK KITCHEN <u>RETURN TO INDEX</u>

Groundwork Kitchen