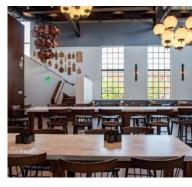

Rarities

Red Sky Centara Grand

Location: Bangkok, Thailand Size: 6000 SF, 232 Seats Services: Architecture, Interior Design

Centara Grand

CENTARA GRAND RETURN TO INDEX

Groundwork Kitchen

Location: Baltimore, MD Size: 14000 Square Feet Services: Interior Design