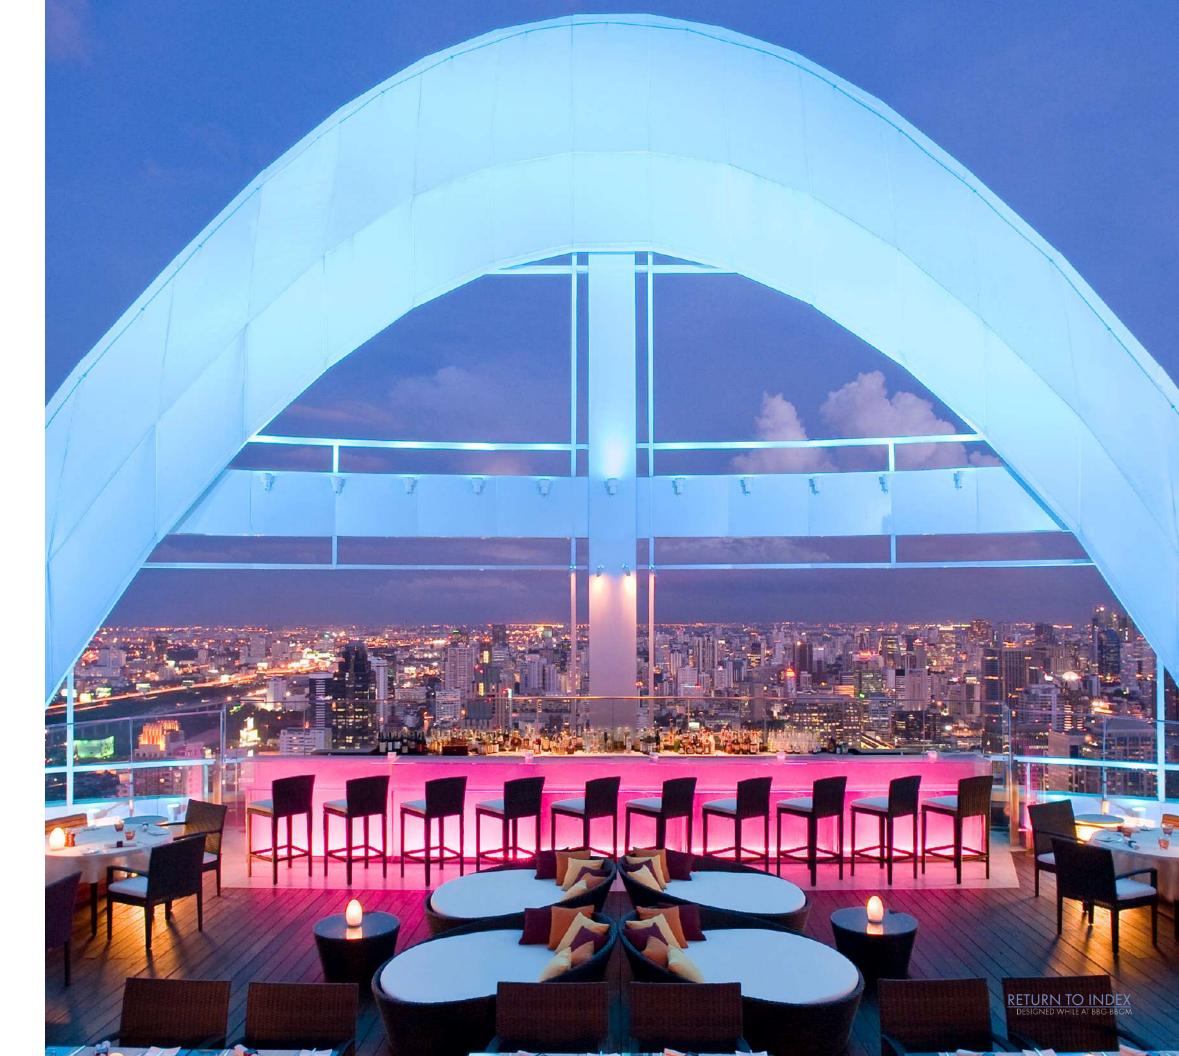

Rarities

Red Sky Centara Grand

Location: Bangkok, Thailand Size: 6000 SF, 232 Seats Services: Architecture, Interior Design

Centara Grand

CENTARA GRAND RETURN TO INDEX

Groundwork Kitchen

Location: Baltimore, MD Size: 14000 Square Feet Services: Interior Design