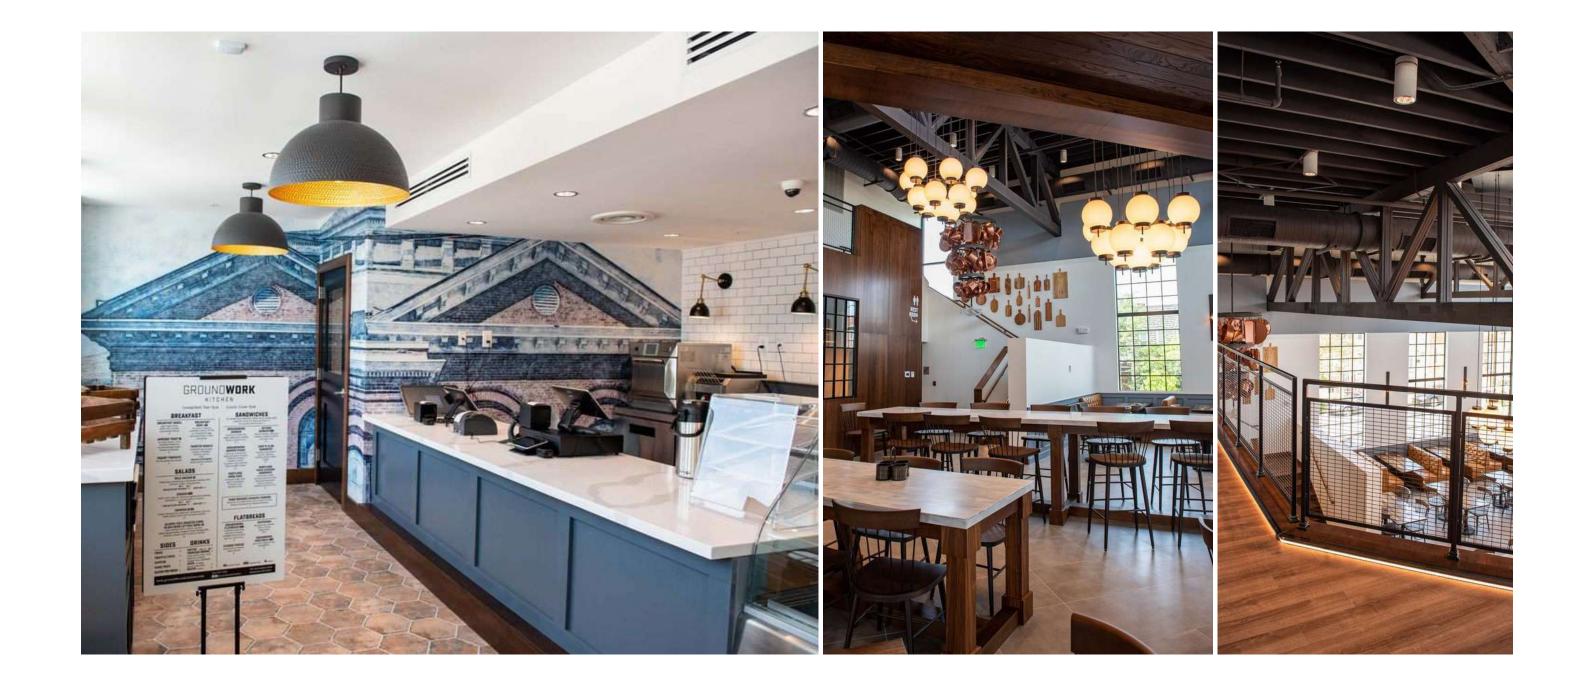

Rarities

Red Sky Centara Grand

Location: Bangkok, Thailand Size: 6000 SF, 232 Seats Services: Architecture, Interior Design

Centara Grand

CENTARA GRAND RETURN TO INDEX

Groundwork Kitchen

Location: Baltimore, MD Size: 14000 Square Feet Services: Interior Design

STUDIO

PARTNERSHIP

Server 1

Groundwork Kitchen

GROUNDWORK KITCHEN RETURN TO INDEX

Groundwork Kitchen

GROUNDWORK KITCHEN <u>RETURN TO INDEX</u>

Groundwork Kitchen