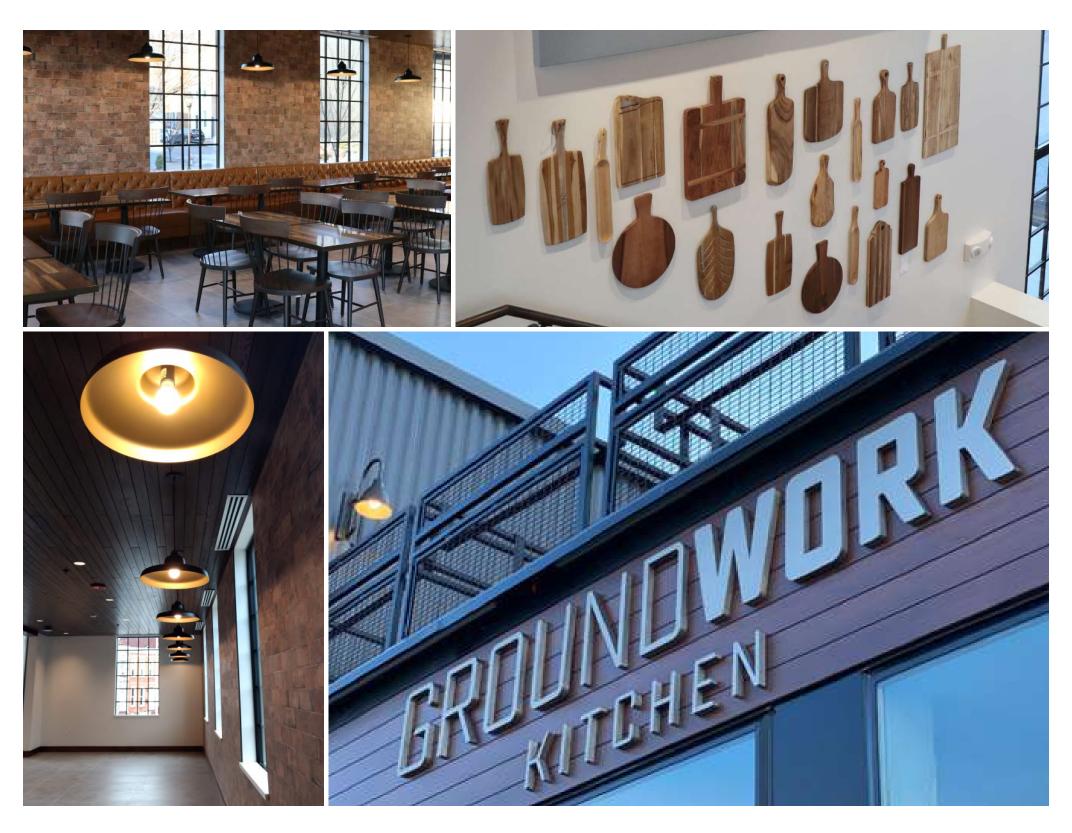

Rarities

Red Sky Centara Grand

Location: Bangkok, Thailand Size: 6000 SF, 232 Seats Services: Architecture, Interior Design

Centara Grand

CENTARA GRAND RETURN TO INDEX

Groundwork Kitchen

Location: Baltimore, MD Size: 14000 Square Feet Services: Interior Design

STUDIO

PARTNERSHIP

Server 1

Groundwork Kitchen

GROUNDWORK KITCHEN RETURN TO INDEX

Groundwork Kitchen

GROUNDWORK KITCHEN <u>RETURN TO INDEX</u>

Groundwork Kitchen