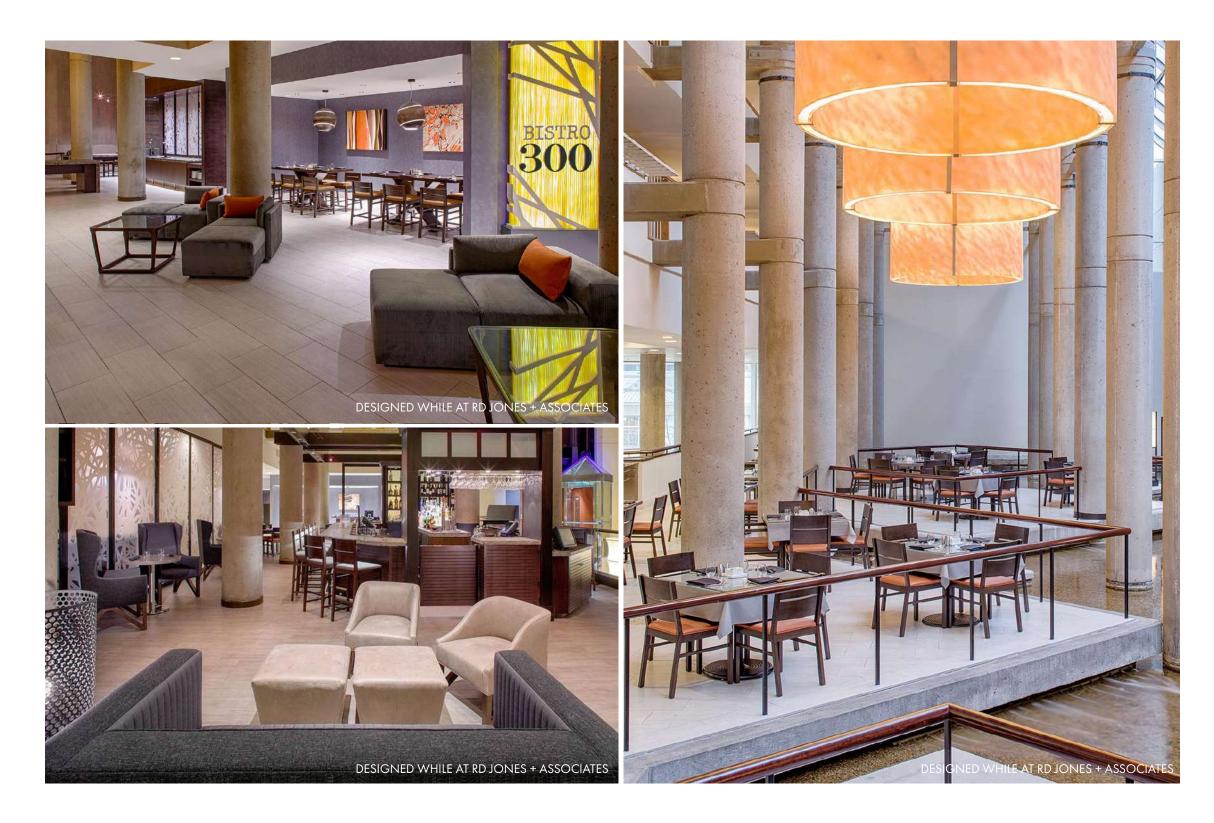

Cutter's

Cafe 300

Location: Baltimore, MD Services: Architecture, Interior Design

Cafe 300

Evergreen Cafe and Lounge