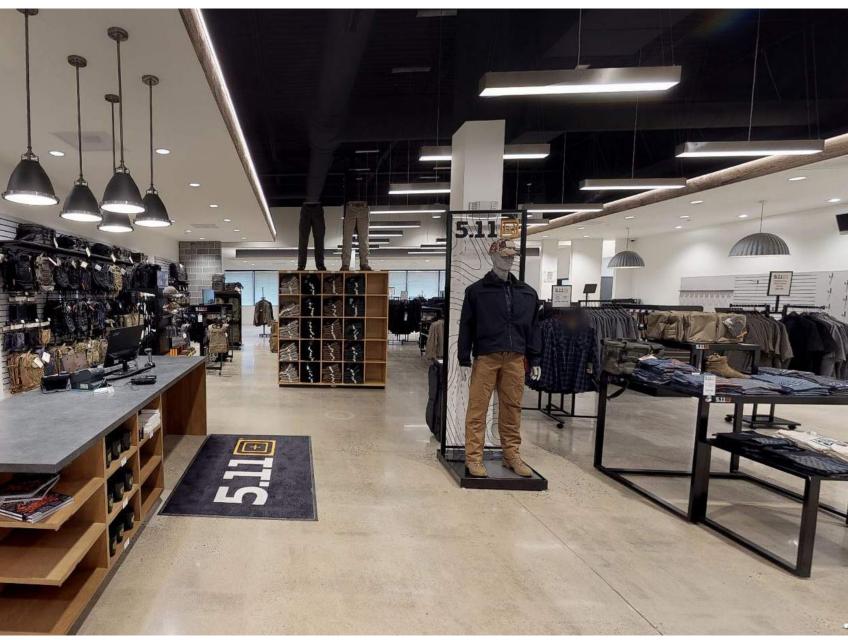

Location: Hunt Valley, MD

Size: 28,400 SF

Services: Interior Design

Guntry Club

Location: Owings Mills, MD Size: 40,600 SF

Services: Interior Design

# Guntry Club