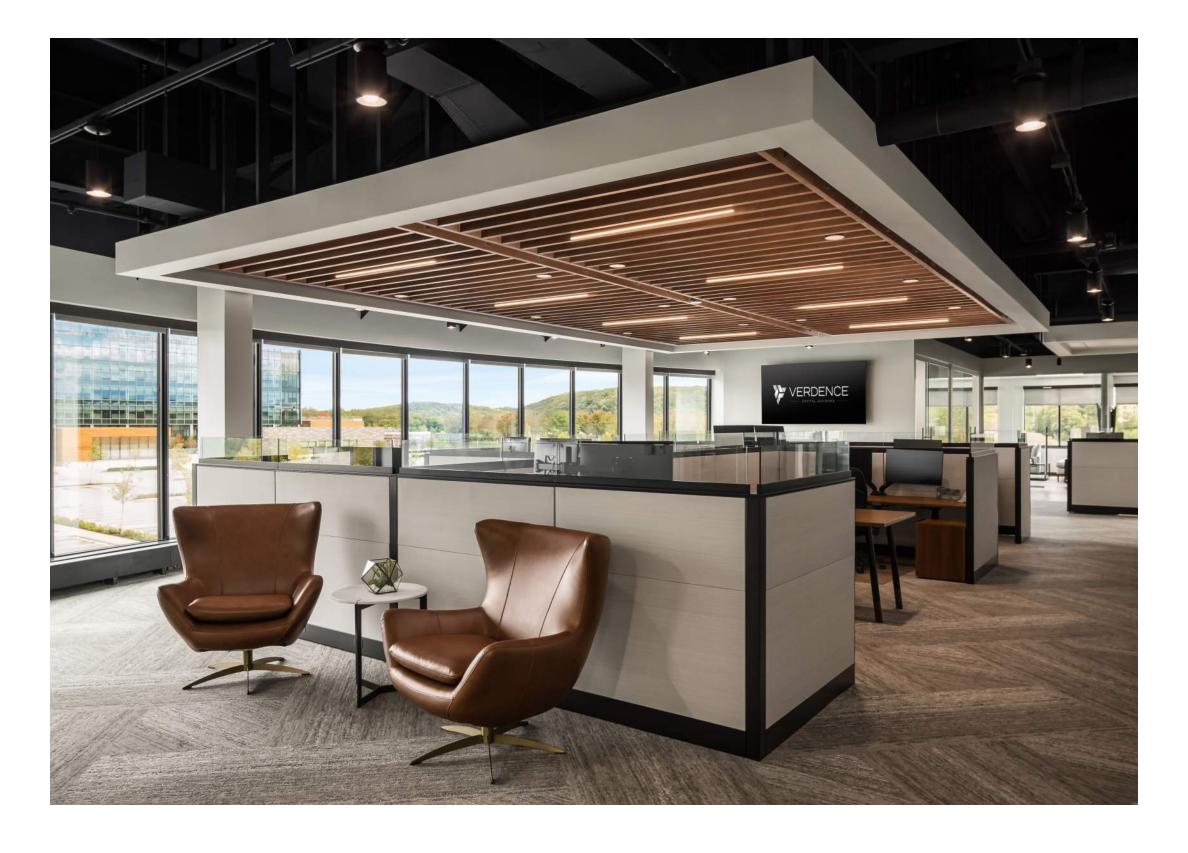

Location: Hunt Valley, MD

Size: 28,400 SF

Services: Interior Design

Guntry Club

Location: Owings Mills, MD Size: 40,600 SF

Services: Interior Design