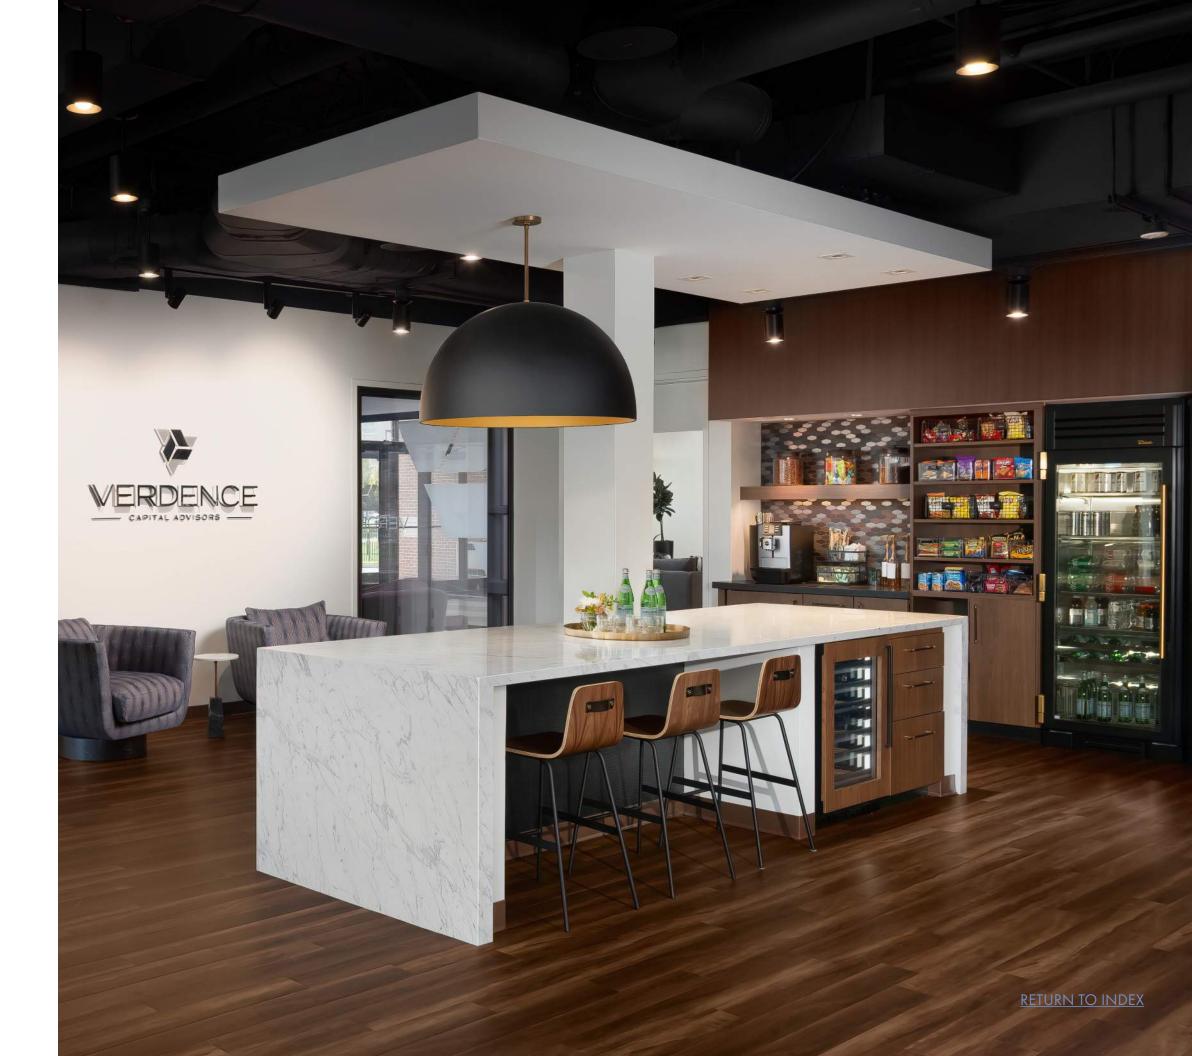

Location: Hunt Valley, MD

Size: 28,400 SF

Services: Interior Design

Guntry Club

Location: Owings Mills, MD Size: 40,600 SF

Services: Interior Design