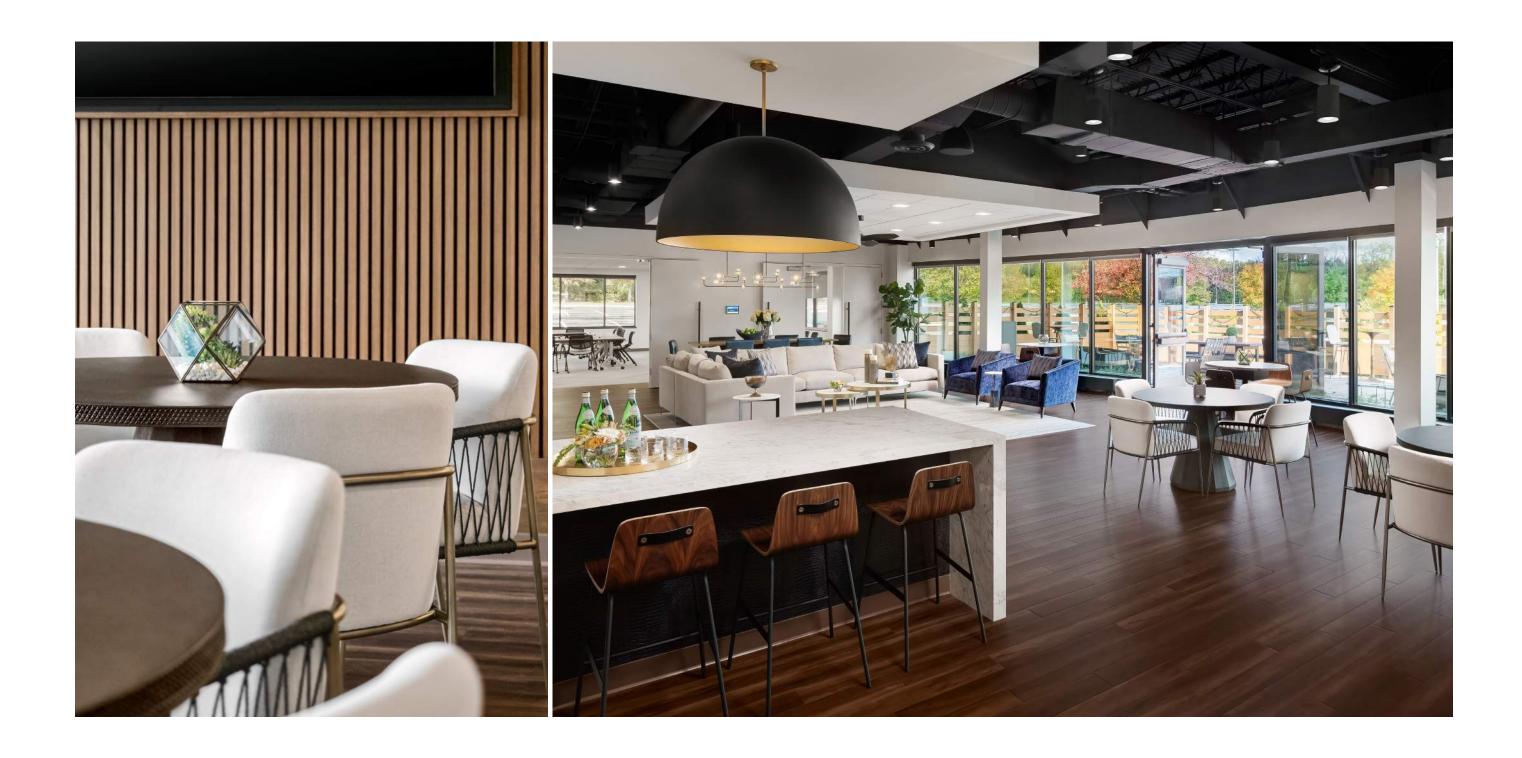

Location: Hunt Valley, MD

Size: 28,400 SF

Services: Interior Design

Guntry Club

Location: Owings Mills, MD Size: 40,600 SF

Services: Interior Design

# Guntry Club