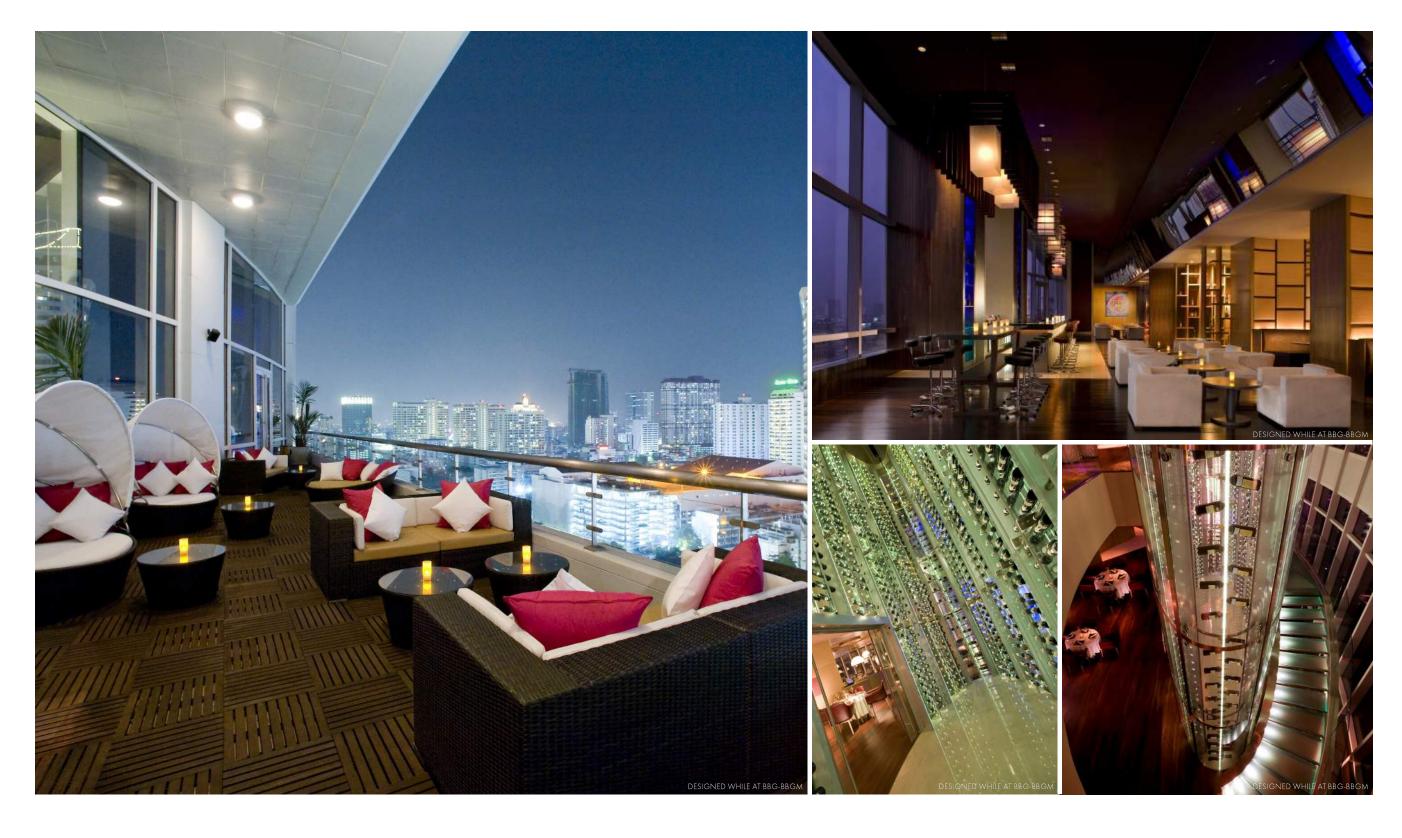

## Rarities

Red Sky Centara Grand

Location: Bangkok, Thailand Size: 6000 SF, 232 Seats Services: Architecture, Interior Design

# Centara Grand

Location: Baltimore, MD Size: 14000 Square Feet Services: Interior Design

The Naturalist

Location: Houston, TX
at the InterContinental Houston
Services: Interior Design,
New Build