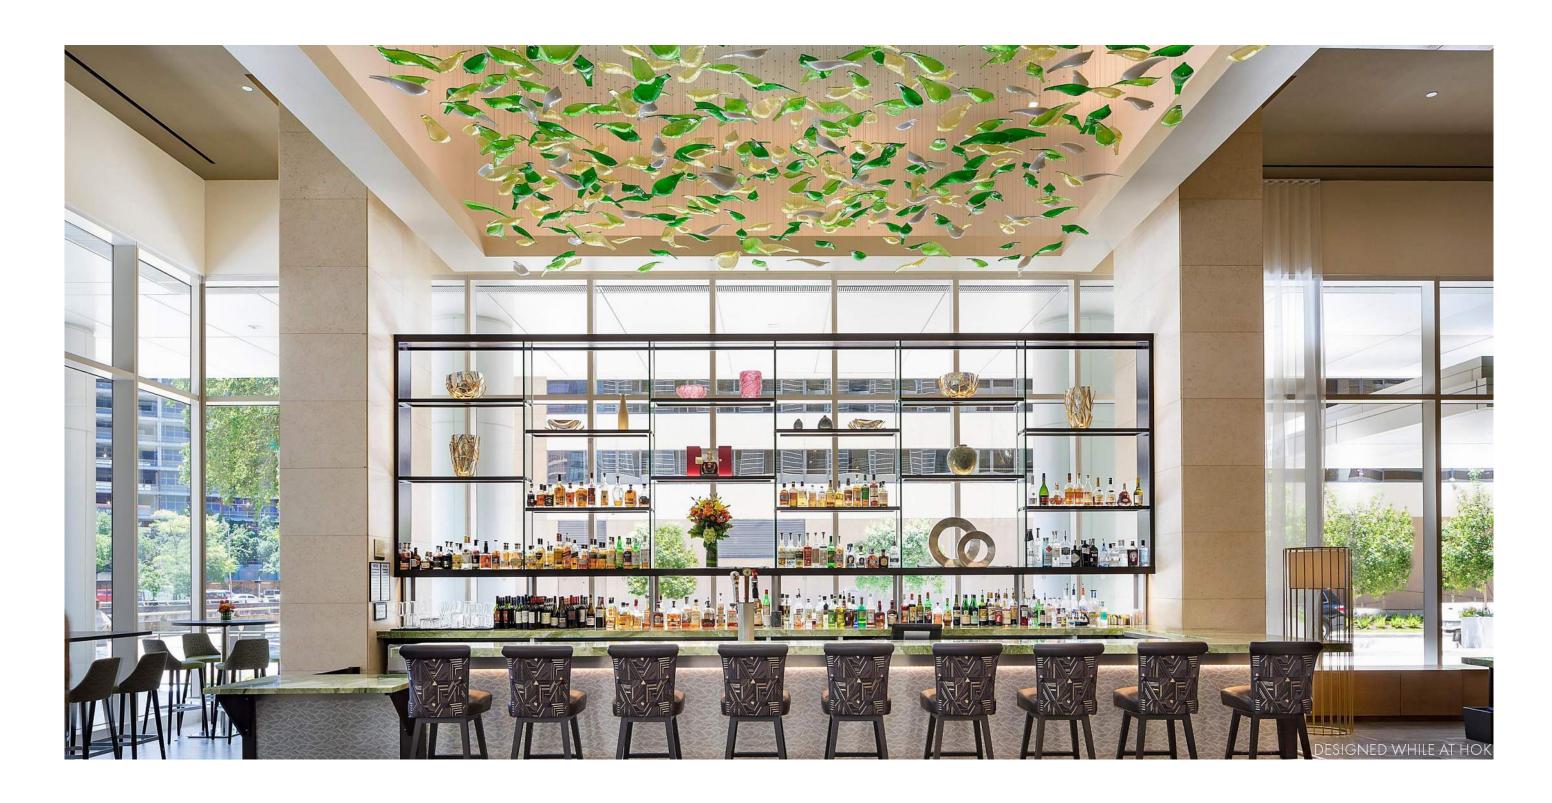

# Guntry Club

Parities

Location: New York, NY at the Lotte New York Palace Size: 30 Seat Bar & Lounge Services: Interior Design

## Rarities

Red Sky Centara Grand

Location: Bangkok, Thailand Size: 6000 SF, 232 Seats Services: Architecture, Interior Design