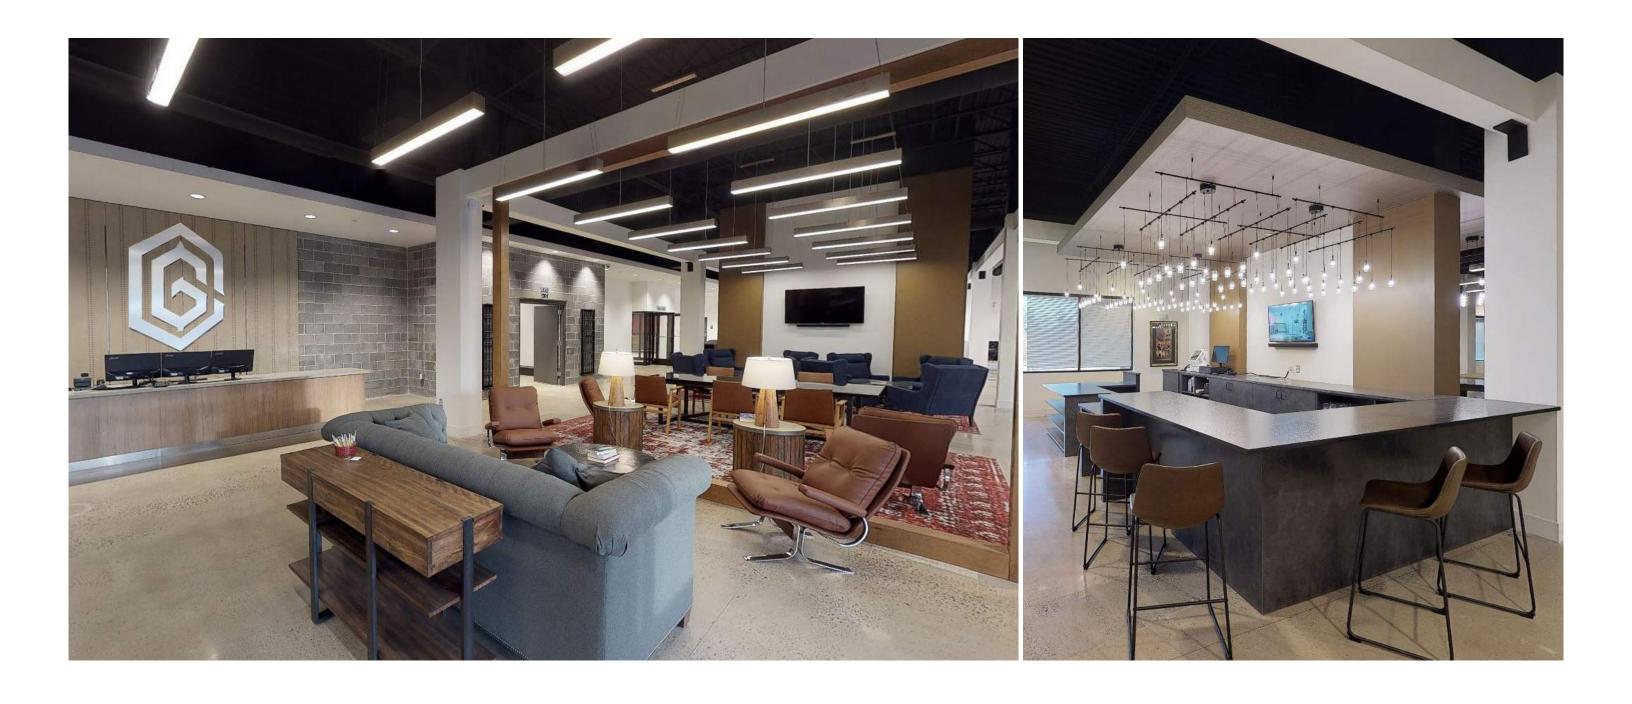

Verdence Capital Advisors



Guntry Club



Rarities



Red Sky



Groundwork Kitchen



The Naturalist



Cutler's

"Hard work should be rewarded by good food."

Location: Hunt Valley, MD

Size: 28,400 SF

Services: Interior Design























Guntry Club

Location: Owings Mills, MD Size: 40,600 SF

Services: Interior Design



# Guntry Club





# Guntry Club







Parities

Location: New York, NY at the Lotte New York Palace Size: 30 Seat Bar & Lounge Services: Interior Design



## Rarities





Red Sky Centara Grand

Location: Bangkok, Thailand Size: 6000 SF, 232 Seats Services: Architecture, Interior Design



# Centara Grand





Location: Baltimore, MD Size: 14000 Square Feet Services: Interior Design

























The Naturalist

Location: Houston, TX
at the InterContinental Houston
Services: Interior Design,
New Build





#### The Naturalist





#### The Naturalist





Cutter's at Thio University Inn

> Location: Athens, OH Services: Interior Design, Procurement



### Cutter's





## Cutter's





## Cutter's





Thank you for including Studio Partnership in your vision.