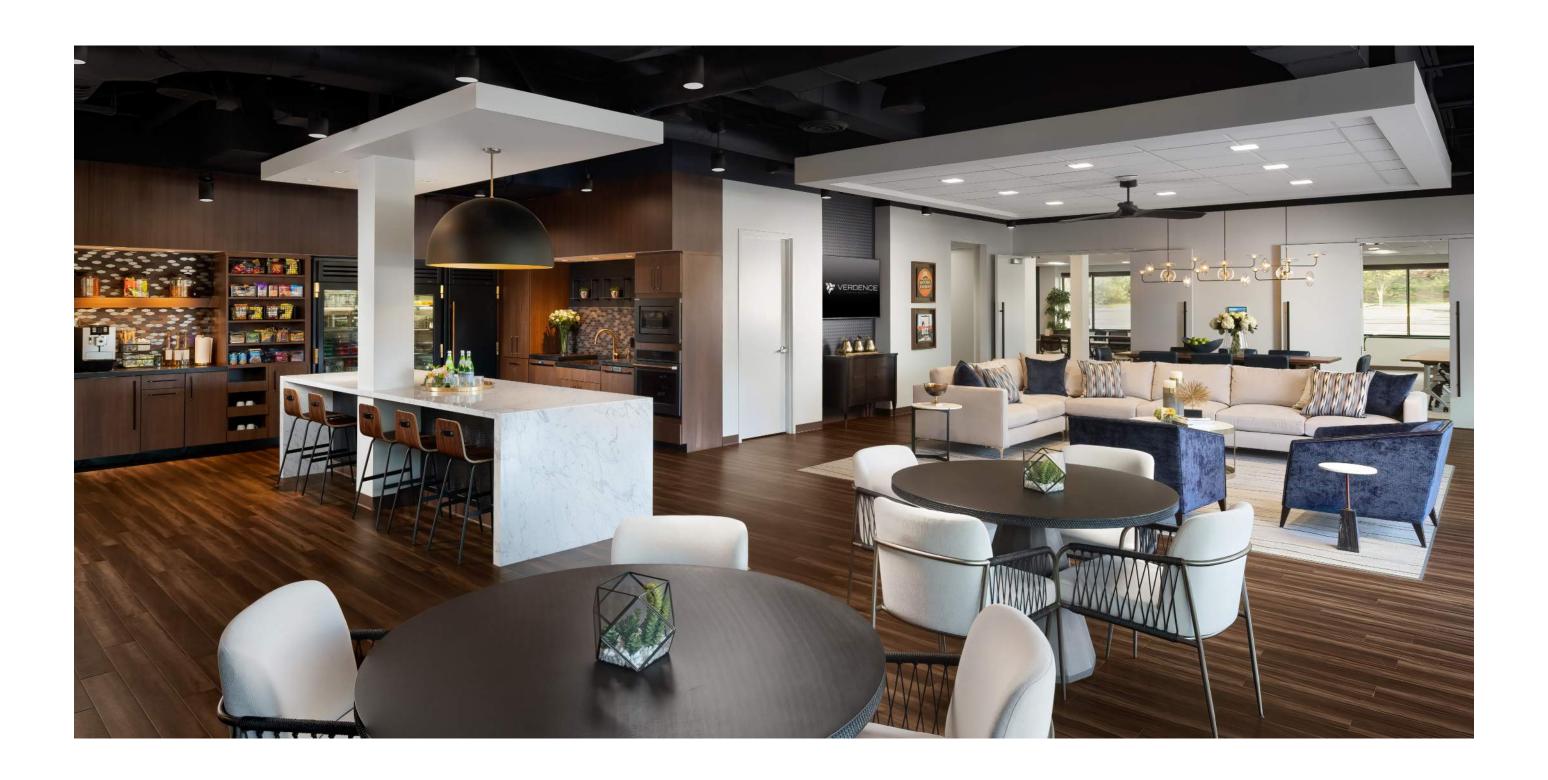

Location: Hunt Valley, MD

Size: 28,400 SF

Services: Interior Design

Guntry Club

Location: Owings Mills, MD Size: 40,600 SF

Services: Interior Design