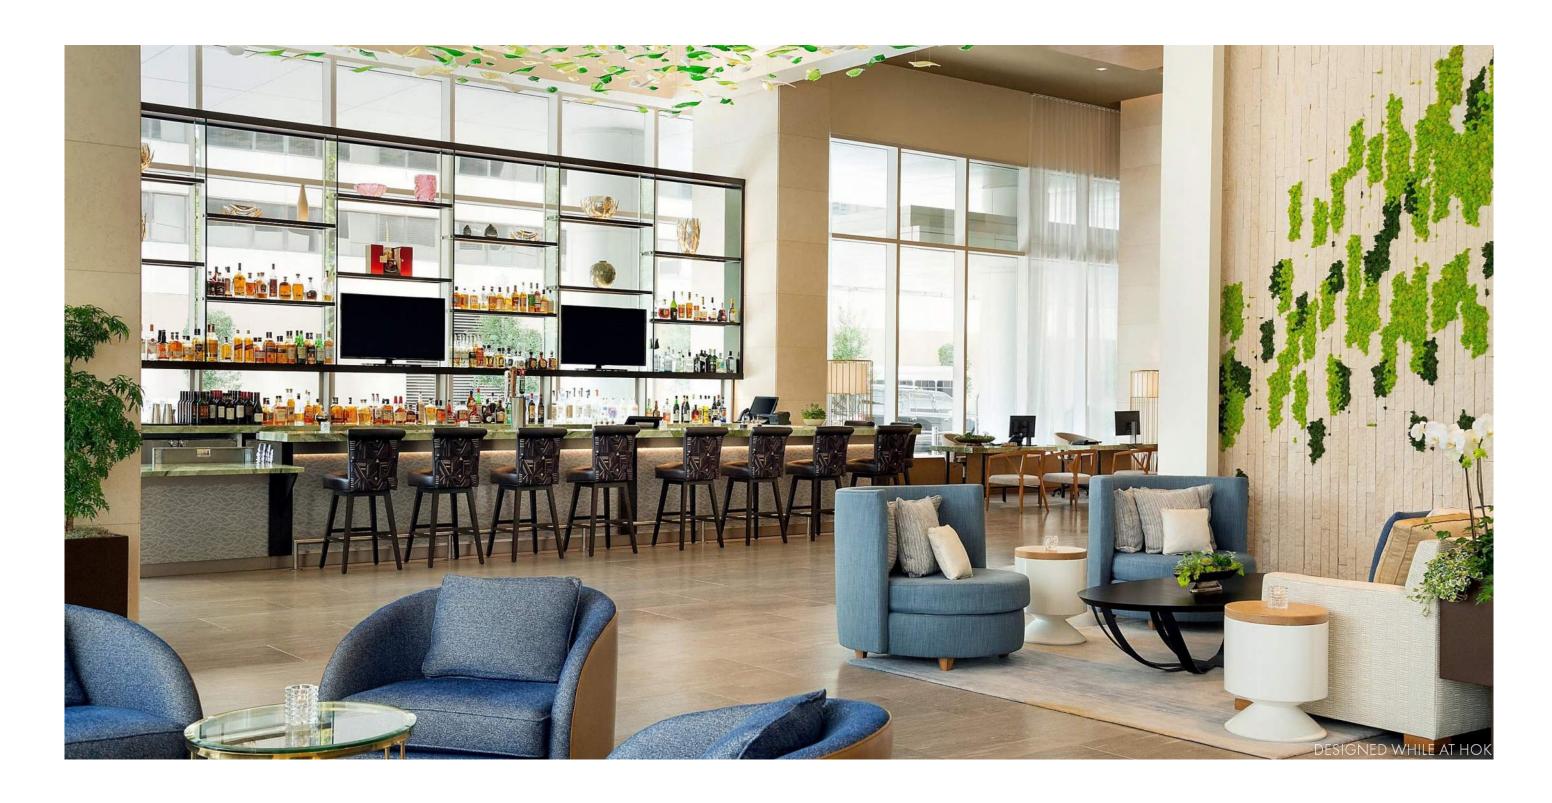

# Guntry Club

Parities

Location: New York, NY at the Lotte New York Palace Size: 30 Seat Bar & Lounge Services: Interior Design

## Rarities

Red Sky Centara Grand

Location: Bangkok, Thailand Size: 6000 SF, 232 Seats Services: Architecture, Interior Design