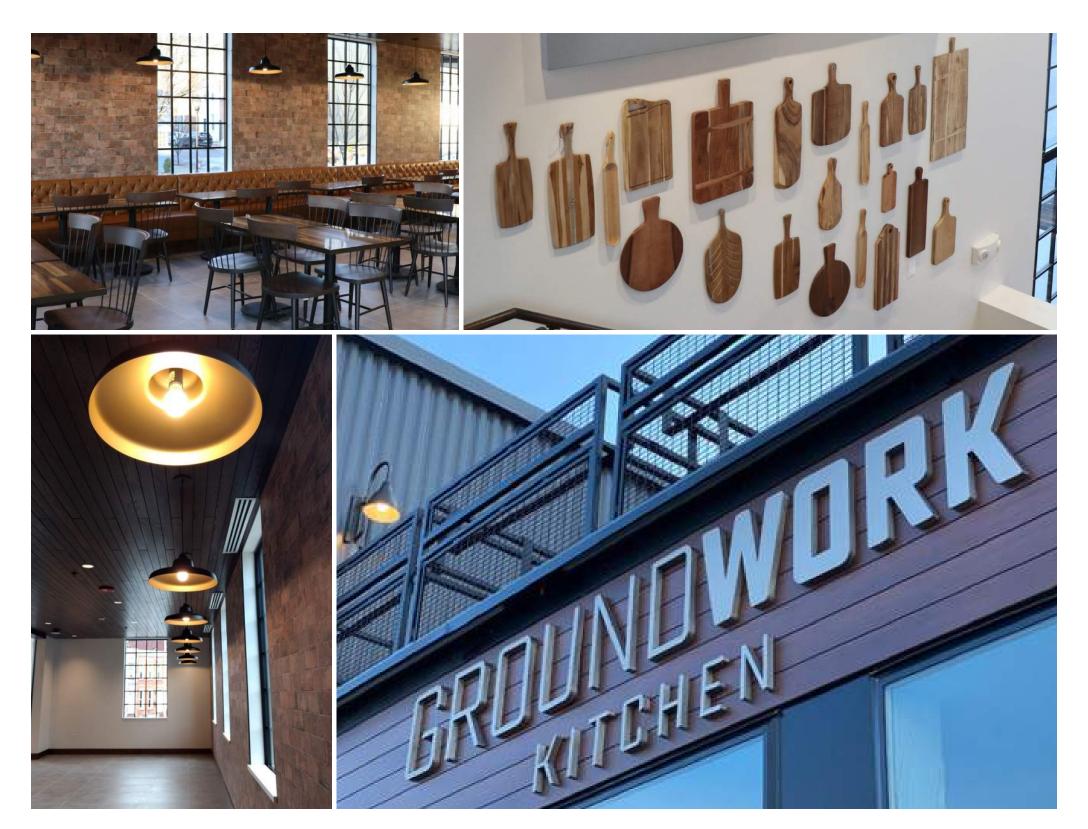

# Centara Grand

Location: Baltimore, MD Size: 14000 Square Feet Services: Interior Design

The Naturalist

Location: Houston, TX
at the InterContinental Houston
Services: Interior Design,
New Build