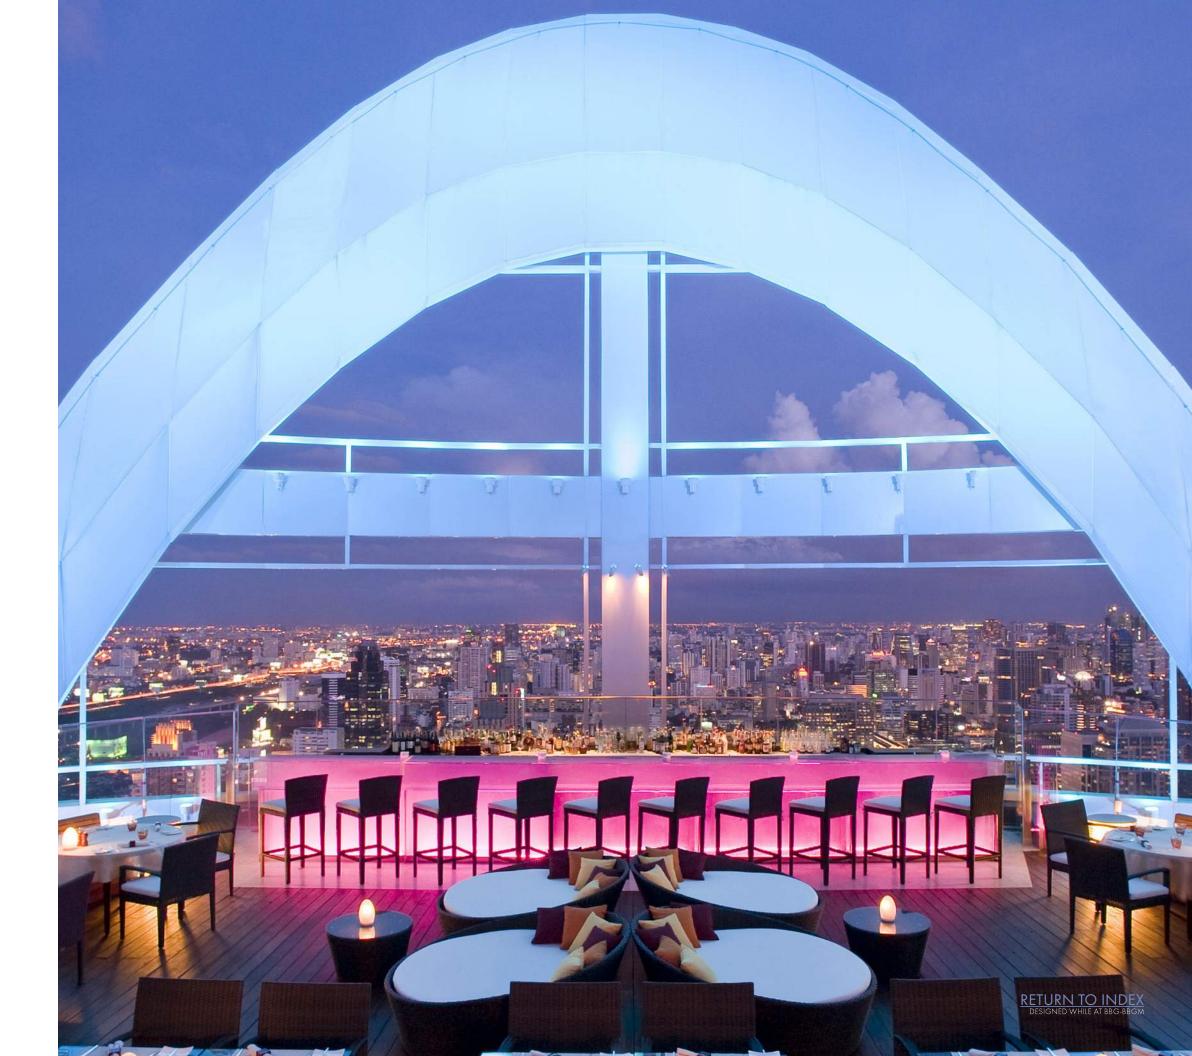

## Rarities

Red Sky Centara Grand

Location: Bangkok, Thailand Size: 6000 SF, 232 Seats Services: Architecture, Interior Design

# Centara Grand

Location: Baltimore, MD Size: 14000 Square Feet Services: Interior Design

The Naturalist

Location: Houston, TX
at the InterContinental Houston
Services: Interior Design,
New Build