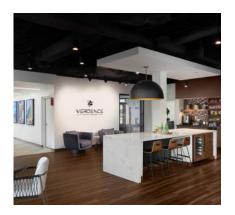

Location: Hunt Valley, MD

Size: 28,400 SF

Services: Interior Design

Guntry Club

Location: Owings Mills, MD Size: 40,600 SF

Services: Interior Design

# Guntry Club