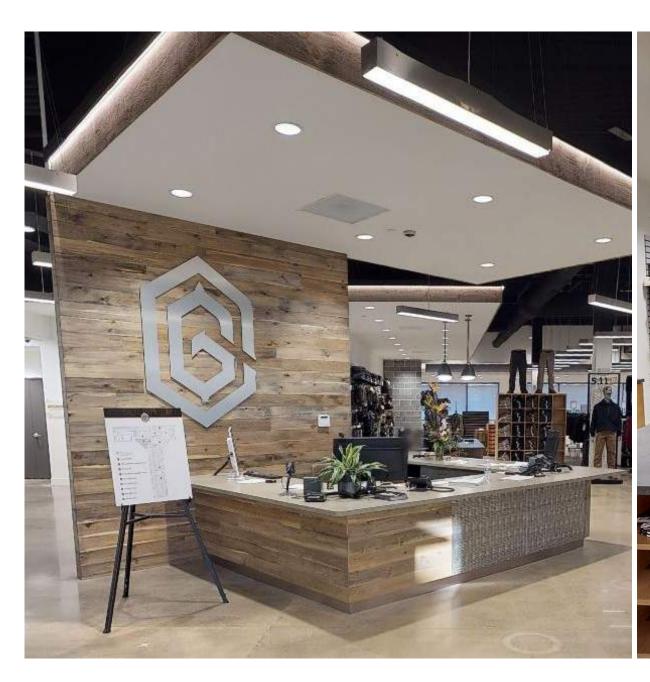

Location: Hunt Valley, MD

Size: 28,400 SF

Services: Interior Design

Guntry Club

Location: Owings Mills, MD Size: 40,600 SF

Services: Interior Design

# Guntry Club