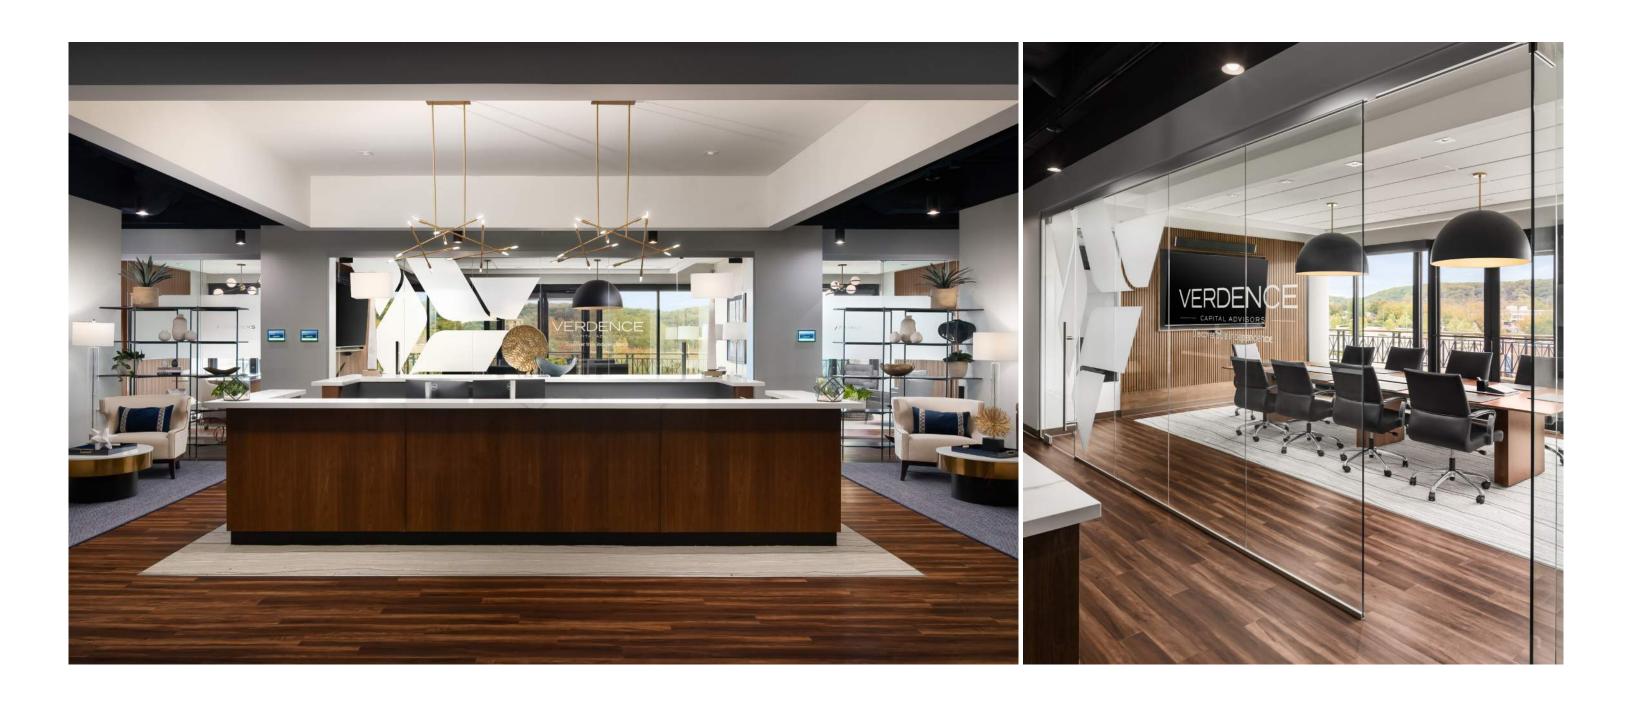

Location: Hunt Valley, MD

Size: 28,400 SF

Services: Interior Design

Guntry Club

Location: Owings Mills, MD Size: 40,600 SF

Services: Interior Design