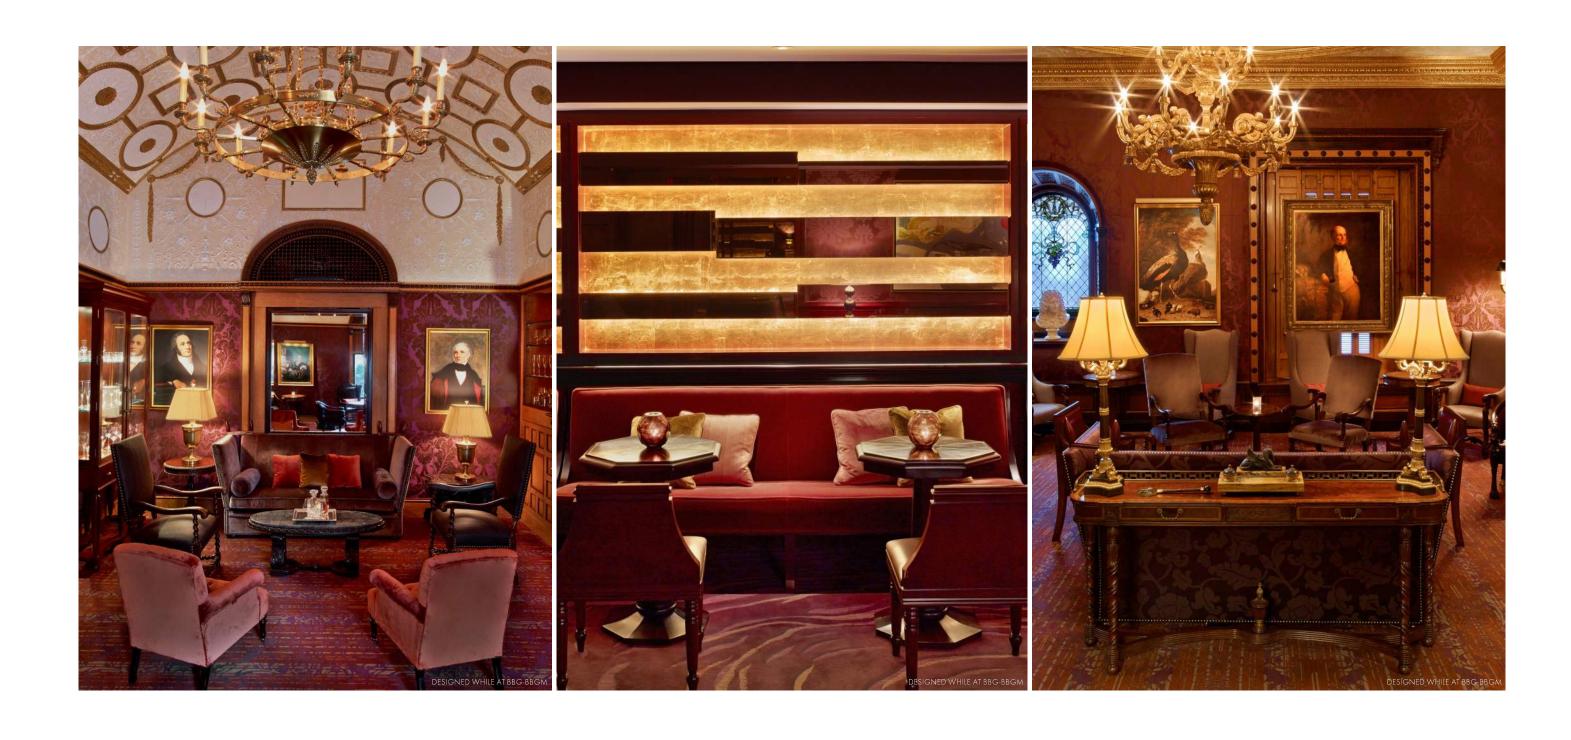

# Guntry Club

Parities

Location: New York, NY at the Lotte New York Palace Size: 30 Seat Bar & Lounge Services: Interior Design

## Rarities

Red Sky Centara Grand

Location: Bangkok, Thailand Size: 6000 SF, 232 Seats Services: Architecture, Interior Design