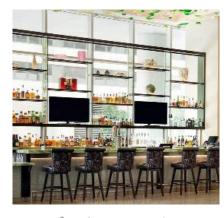

# Guntry Club

Parities

Location: New York, NY at the Lotte New York Palace Size: 30 Seat Bar & Lounge Services: Interior Design