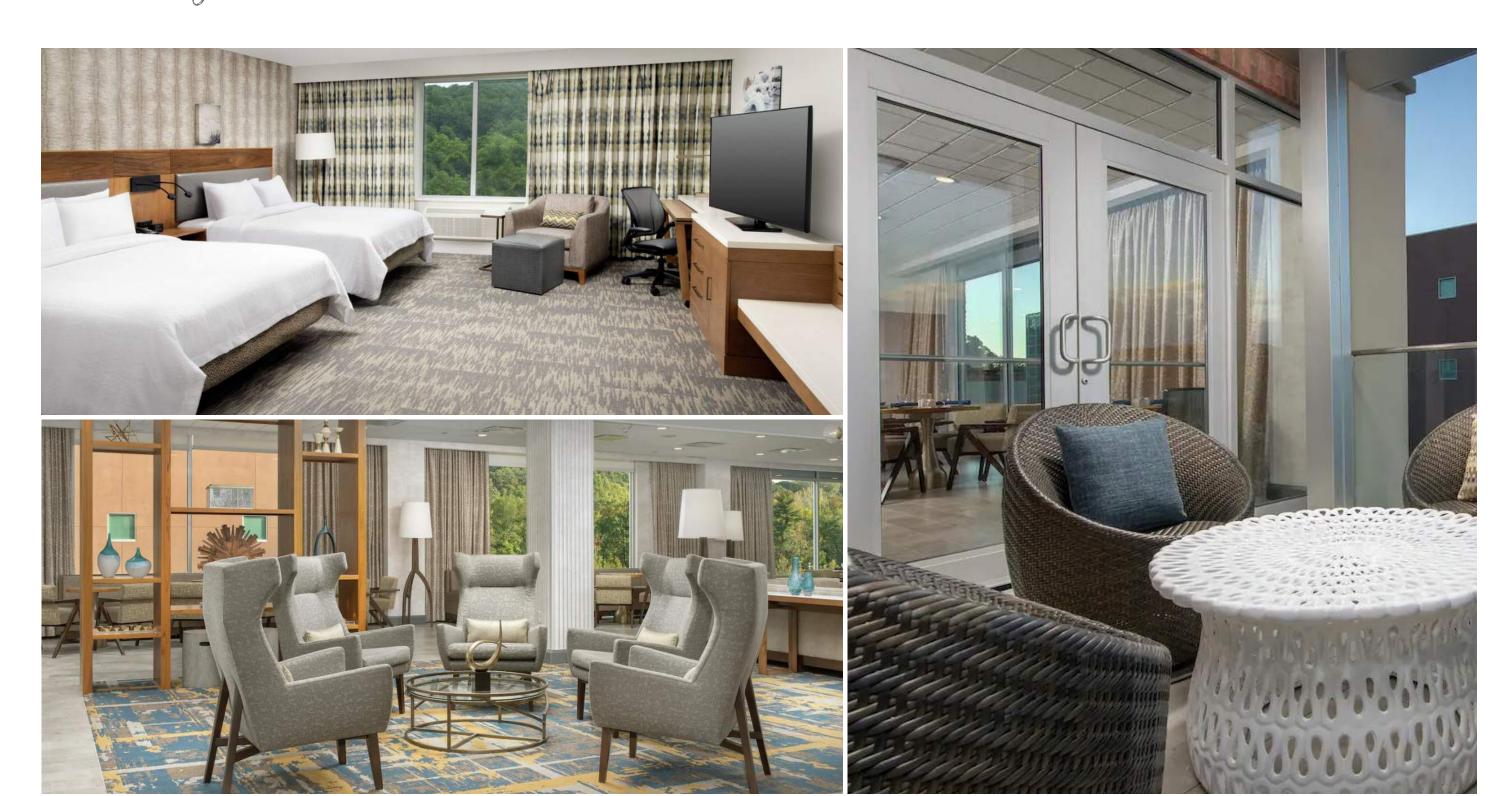

-John Steinbeck

Hilton Garden Inn Westchester

Location: Dobbs Ferry, NY Size: 143 Keys

Services: Full Interior Design

# Hilton Garden Inn Westchester

Hampton Inn & Suites Austin

> Location: Austin, TX Size: 209 Keys

Services: Full Interior Design