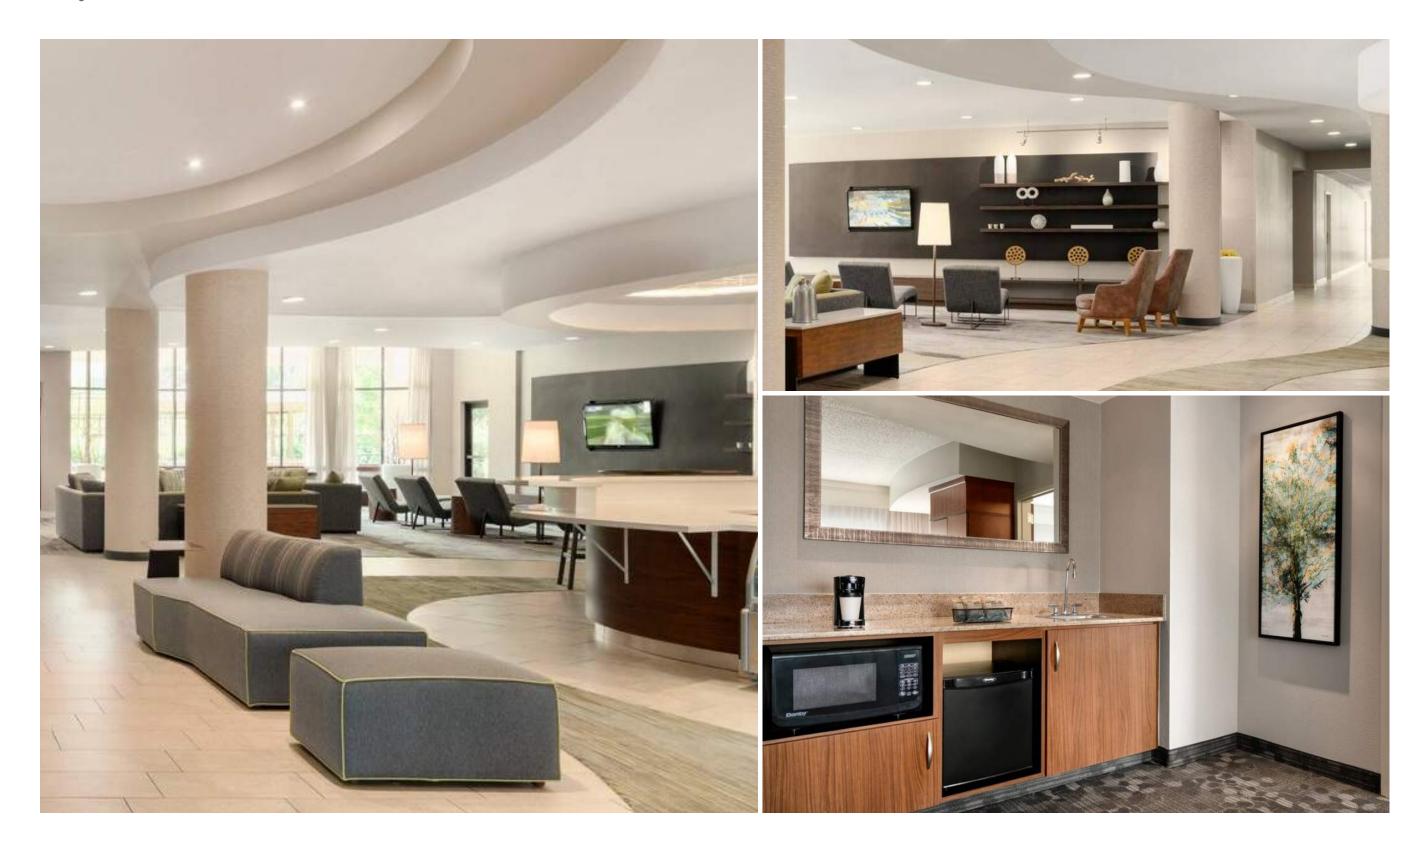

#### Springfill Suites Ewing

Courtyard Ewing

Location: Ewing, NJ Size: 130 Keys

Services: Full Interior Design

## Courtyard Ewing

Fairfield Inn E Suites Vero Beach

Location: Vero Beach, FL Size: 80 Keys

Services: Full Interior Design